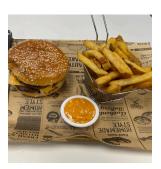

## Signature Cheeseburger

Serve on a tray with paper napkin and a Basket of Fries or small Bowl of Brenchley side salad and a small Ramekin of selected Sauce