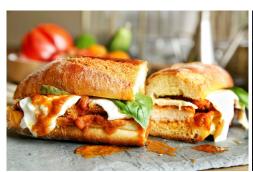

# Ingredients:

- Ciabatta panini
- Marinara Sauce
- Parmezan
- 5 Strips of Southern Fried Chicken Breast
- Shredded Mozzarella
- Basil

### Method:

- Slice Ciabatta Panini lengthways
- Sprinkle Parmesan over Panini base
- Place 5 Strips of Chicken in panini
- Pour Marinara Sauce over chicken
- Add Shredded Mozzarella over the chicken
- Add Torn Basil leaves
- Place in the Merry Chef and cook under? or until golden brown and cheese is melted