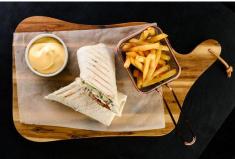

Serve on a Wooden board with paper napkin and a Kettle of Fries or small Bowl of Brenchley side salad and a small Ramekin of selected Sauce