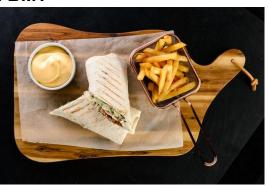

Serve on a Wooden board with paper napkin and a Kettle of Fries or small Bowl of Brenchley side salad and a small Ramekin of selected Sauce