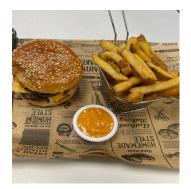

## Korean Fried Chicken Burger with cheese

Serve on a stainless steel tray with paper napkin and a Kettle of Fries or small Bowl of Brenchley side salad and a small Ramekin of selected Sauce