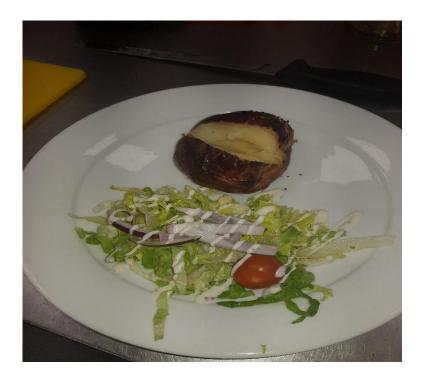

## Jacket Potatoes ALL

- $\circ$   $\;$  Put 1 jacket potato in the microwave on a plate for 1 minute 45 seconds
- o Season the potato with oil, salt and pepper
- $\circ$  Put seasoned potato in the meal stream oven for 1 minute
- $\circ$  Cut the top of the potato open lengthways ad open the potato slightly
- Mix butter into potato and add filling choice;
  - Tuna sweetcorn mayo 150g
  - $\circ\quad \text{Cheese 15g \& Beans 100g}$ 
    - Cheesy coleslaw 75g
      - o Beans 150g
      - Cheese 30g
  - Beef chilli 150g( Piece pouch and put in the microwave for 1 and a half minutes)
    - o Prawn Cocktail 150g
- $\circ$   $\;$  Serve in a wide rimmed bowl with a salad garnish
  - o Salad garnish:
  - o 30g mixed leaf lettuce
    - o 1 cherry tomato
  - o 15g sliced red onion
  - o 10ml ranch dressing

Example of Prawn Cocktail Jacket Potato