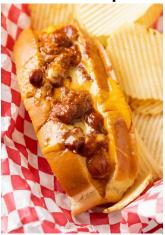

## **Spec Sheet**

Dish: Chili & Cheese Hot Dog

## **Ingredients:**

- Frankfurter
- Hotdog Bun
- Portion pot of beef chilli
- Cheese Sauce

## Method:

- Cook in Frankfurter in Rational under Frankfurter setting
- Place cooked frankfurter in Bun
- Take a portion pot of beef chilli and place in the microwave for 45 secs
- Place cooked chilli over frankfurter
- Place Cheese sauce on top of Chilli and serve