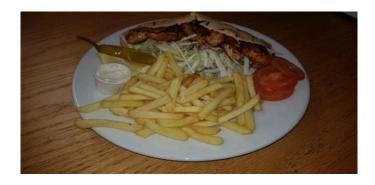

## **Chicken Shish Kebab**

## **Ingredients:**

Chips

Chicken

Pitta Bread

Lettuce

Cabbage Red & White

Onions

Tomato

Garlic Mayo

Chilli Sauce

**Peppers** 

## Method:

- Place 6 pieces of prepped marinated Kebab chicken into the Rational under the 'Kabab' setting.
- Put 1 pitta bread in the microwave for 10 seconds. (20 seconds if from frozen)
- Slice the pitta bread half way through from end to end on the side.
- Open pitta bread and load with the following salad;
  - 1. 3 slices of round loose tomato
  - 2. 15g white cabbage
  - 3. 15g red cabbage
  - 4. 15g white onion
  - 5. 20g iceberg lettuce
- Once the pitta bread is fully loaded with salad, place the 6 pieces of chicken on to the top of the salad.
- Serve with 200g of chef larder fries, 1 wedge of lemon, one green chilli pepper and a paper ramekin of garlic and chilli sauce.