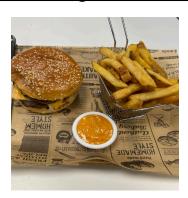

## Chicken Burger with Cheese

## Method:

- Place a southern fried chicken burger in meat fryer and drop in oil for approx. 4 mins 30 seconds
- 2. Toast the bun on the griddle
- 3. Bun
- 4. American cheese Slice
- 5. Mayo
- 6. Lettuce Tomato Onion
- 7. Mayo
- 8. Chicken Burger
- 9. American Cheese Slice
- 10. A little Ketchup
- 11. Put Bun on top
- 12. Serve with seasoned fries & Paper Ramekin of chosen Sauce

Serve on a Tray with paper napkin and a Basket of Fries or small Bowl of Brenchley side salad and a small paper Ramekin of selected Sauce